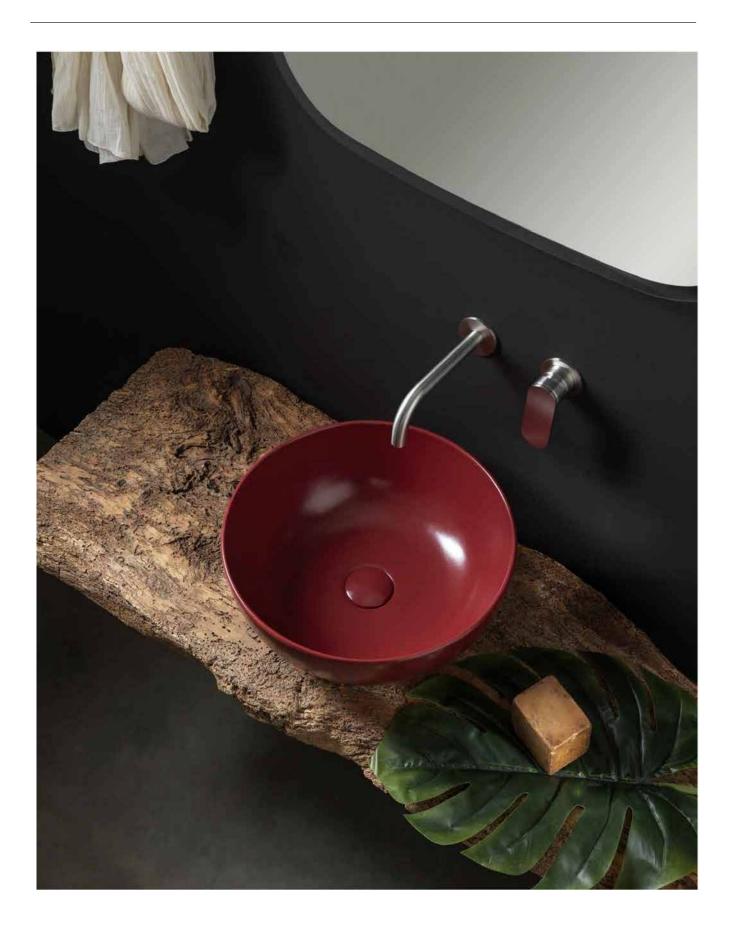

## COLOUR IS THE FUTURE

Behind each product in the catalogue there is not only the intent to enrich the range, but the desire to experiment with ceramics, open a path for the design of the future, propose a new bathroom aesthetic, bring to light a product that, declining colours and shapes, expresses character and personality.

We have always placed the emphasis on chromatic research.

We conceive colour as a design element like form and function and not just a decorative element.

A wide palette of colours that ranges from matt textural shades, such as Argilla, Fango and Carbone, to bright and glossy colours.

There is no shortage of glossy metal finishes, Gold and Platinum are also available for that glamorous look.

App Vessel Basin Finish: Fango

#### APP VESSEL BASIN

Ø400 X 160(H) NTH / NO OVERFLOW VITREOUS CHINA

FLAP40A.\_\_