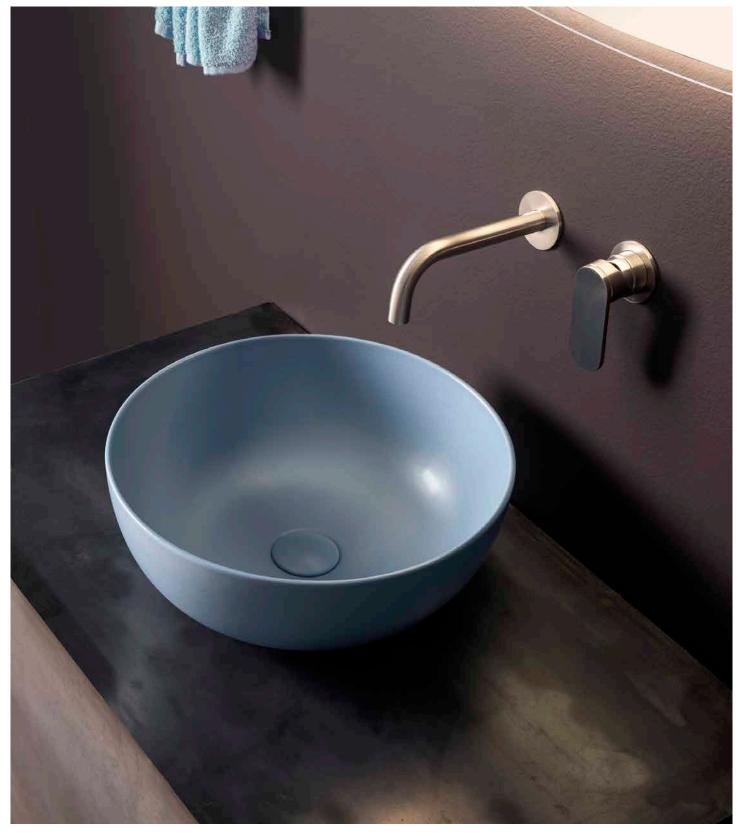

There is no shortage of glossy metal finishes, Gold and Platinum are also available for that glamorous look.

App Vessel Basin Finish: Fango

#### APP VESSEL BASIN

Ø400 X 160(H) NTH / NO OVERFLOW VITREOUS CHINA

FLAP40A.\_\_

#### APP VESSEL BASIN

620(L) X 400(W) X 160(H) NTH / NO OVERFLOW VITREOUS CHINA

FLAP62A.\_\_