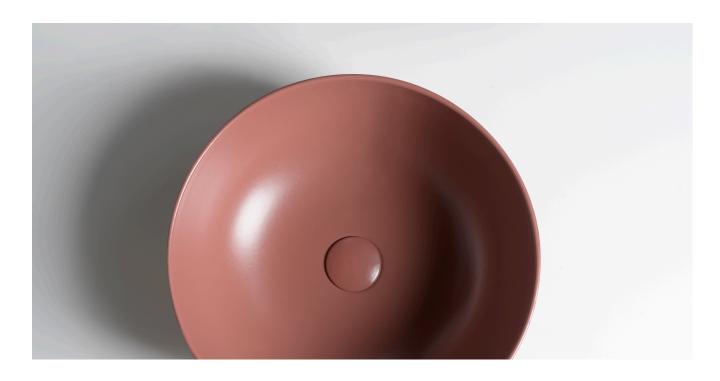

There is no shortage of glossy metal finishes, Gold and Platinum are also available for that glamorous look.

App Vessel Basin Finish: Fango

#### APP VESSEL BASIN

Ø400 X 160(H) NTH / NO OVERFLOW VITREOUS CHINA

FLAP40A.\_\_

#### APP VESSEL BASIN

620(L) X 400(W) X 160(H) NTH / NO OVERFLOW VITREOUS CHINA

FLAP62A.\_\_