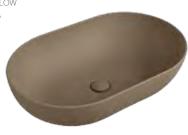

There is no shortage of glossy metal finishes, Gold and Platinum are also available for that glamorous look.

App Vessel Basin Finish: Fango

#### APP VESSEL BASIN

Ø400 X 160(H) NTH / NO OVERFLOW VITREOUS CHINA

FLAP40A.\_\_