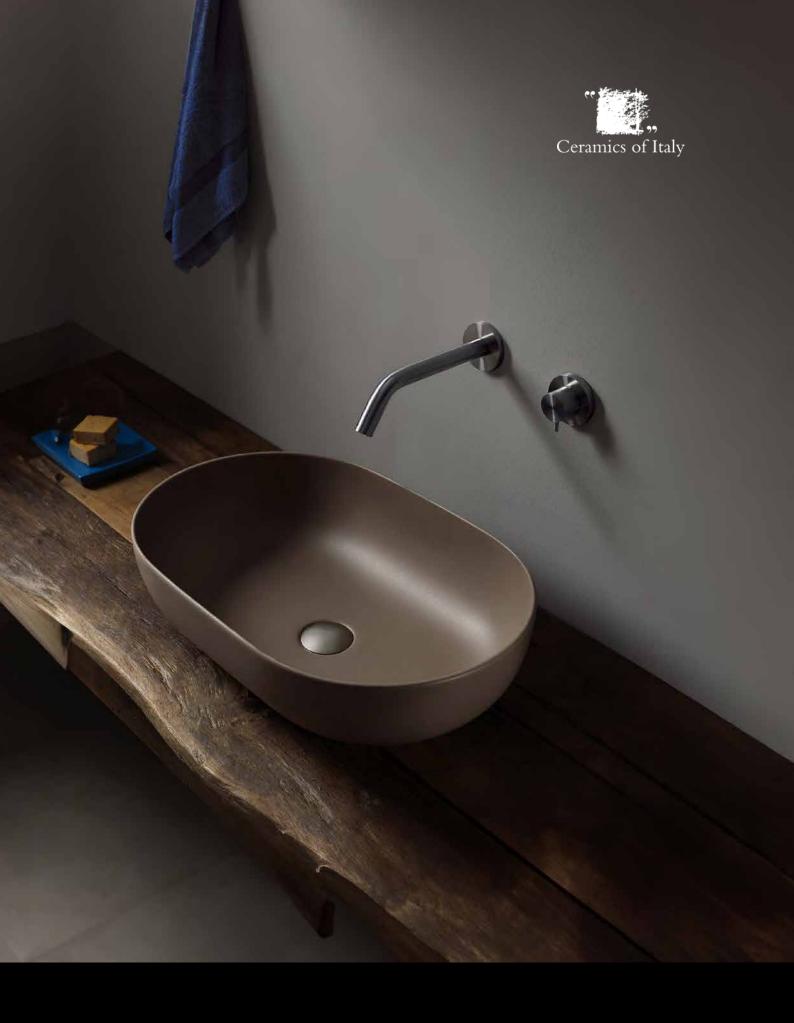

There is no shortage of glossy metal finishes, Gold and Platinum are also available for that glamorous look.

App Vessel Basin Finish: Fango

#### APP VESSEL BASIN

620(L) X 400(W) X 160(H) NTH / NO OVERFLOW VITREOUS CHINA

FLAP62A.\_\_