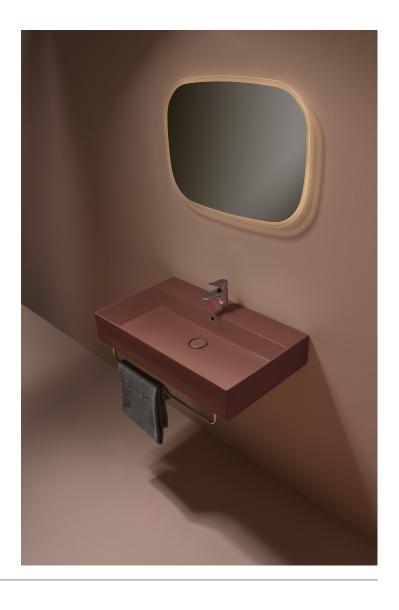

#### **WALL BASINS**

#### APP LIGHT 500 WALL/VESSEL BASIN

500(L) X 370(W) X 140(H) NTH OR 1TH / WITH OVERFLOW VITREOUS CHINA

NTH FLAP5037.\_\_ 1TH FLAP5037-1.\_\_ APP LIGHT 600 WALL/VESSEL BASIN

600(L) X 370(W) X 140(H) NTH OR 1TH / WITH OVERFLOW VITREOUS CHINA

NTH FLAP6037.\_\_ 1TH FLAP6037-1.\_\_